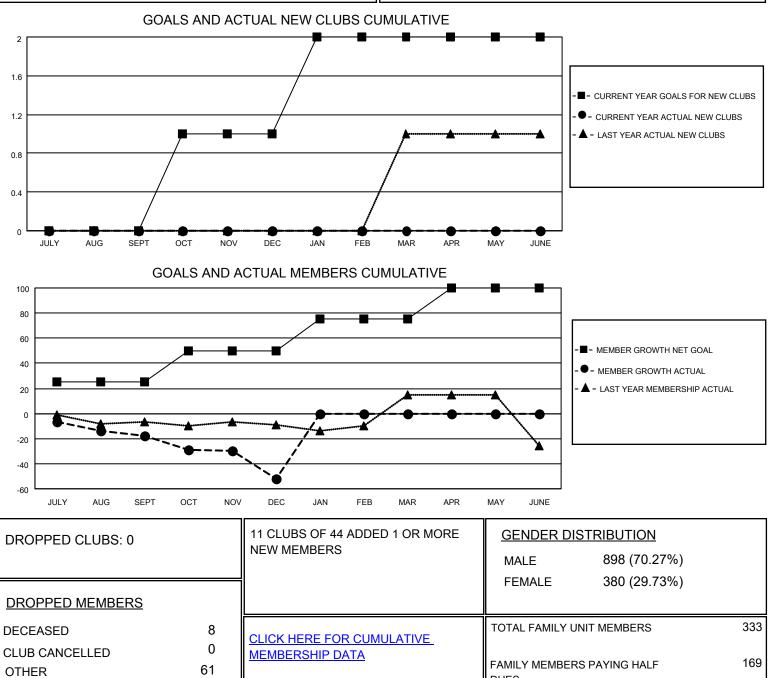

## LOCATION IOWA

**District 9 EC** 

Results as of: 12/31/2020

| Clubs                 |               |           |               | Members               |                       |                         |                                                    |
|-----------------------|---------------|-----------|---------------|-----------------------|-----------------------|-------------------------|----------------------------------------------------|
| RESULTS FOR 2020-2021 |               |           |               | RESULTS FOR 2020-2021 |                       |                         |                                                    |
| QUARTER               | NEW CLUB GOAL | NEW CLUBS | DROPPED CLUBS | QUARTER               | ER GROWTH NET<br>GOAL | MEMBER GROWTH<br>ACTUAL | DROPPED<br>MEMBERS ACTUAL<br>(including transfers) |
| JULY/AUG/SEPT         | 0             | 0         | 0             | JULY/AUG/SEPT         | 25                    | 17                      | 31                                                 |
| OCT/NOV/DEC           | 1             | 0         | 0             | OCT/NOV/DEC           | 25                    | 7                       | 38                                                 |
| JAN/FEB/MAR           | 1             | 0         | 0             | JAN/FEB/MAR           | 25                    | 0                       | 0                                                  |
| APR/MAY/JUNE          | 0             | 0         | 0             | APR/MAY/JUNE          | 25                    | 0                       | 0                                                  |